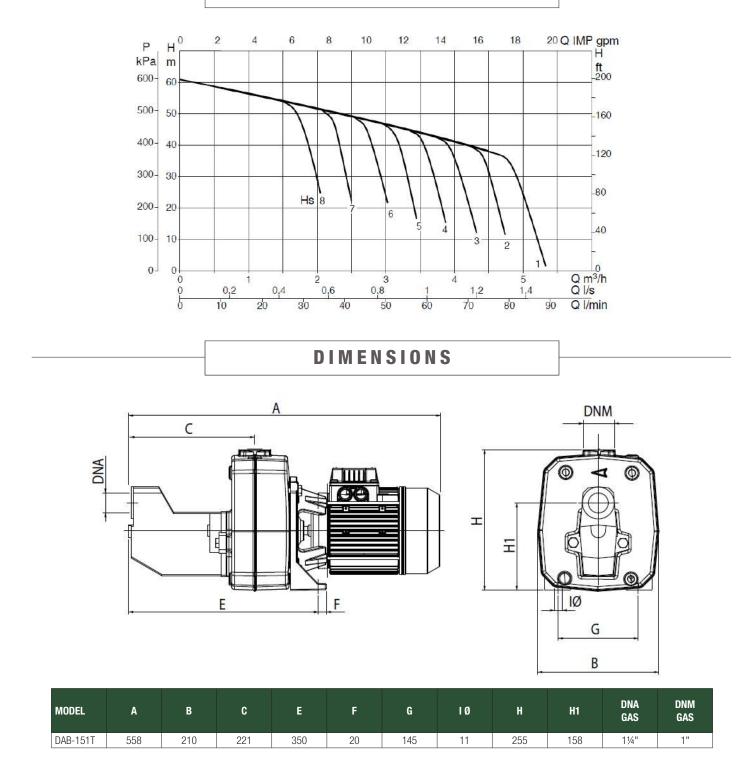

#### CURVE

## TECHNICAL DATA

| RATED POWER (P2)       | 1.1kW (1.5hp)          |
|------------------------|------------------------|
| MAX. FLOW [LPM]        | 75 LPM                 |
| MAX. HEAD [M]          | 75m                    |
| MAX. PRESSURE RATING   | 8 bar                  |
| FLUID TEMP RANGE       | 0 - 35 deg C           |
| MAX. AMBIENT TEMP      | 40 deg C               |
| PUMP BODY              | GJL 200 Cast Iron      |
| IMPELLER               | Glass reinforced Noryl |
| JET, VENTURI, DIFFUSER | Glass reinforced Noryl |
| MECHANICAL SEAL        | Carbon Ceramic Nitrile |
| O RINGS                | Nitrile                |

| RATED VOLTAGE (V)    | 3~ 230 / 400V 50 hz                 |
|----------------------|-------------------------------------|
| RATED CURRENT (A)    | 5.2A / 3A                           |
| RATED SPEED (RPM)    | 2800 - 2 pole                       |
| IP RATING            | I.P. 44                             |
| SUCTION CONNECTION   | 1 1/4" G (BSP)                      |
| DISCHARGE CONNECTION | 1" G (BSP)                          |
| AUTOMATIC OPERATION  | No - bare pump only                 |
| MOTOR PROTECTION     | Auto re-setting thermal<br>overload |
|                      |                                     |
| CARTON DIMENSIONS    | 612mm L x 248mm W<br>x 279mm H      |
| GROSS WEIGHT (KG)    | 31kg                                |